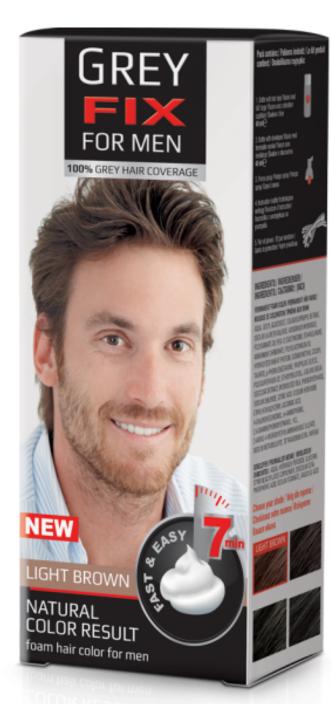

## Foam Color Greyfix For Men

Foam Color, Greyfix For Men, Dark Brown

NEW - longer lasting color with the new advanced formula of GreyFix for men.

GreyFix for men is a permanent foam color for men that restores the natural look of hair just in 7 minutes. GreyFix for men is formulated with walnut shell extract and special pigments to cover grey hair replacing it with subtle color that blends with your natural hair color.

GreyFix for men foam color is enriched with wheat proteins and silk extract that nourishes and strengthens hair follicles and keeps hair healthy and brilliant.

Innovative and easy-to-apply foam colorant guarantees perfect result with less effort.