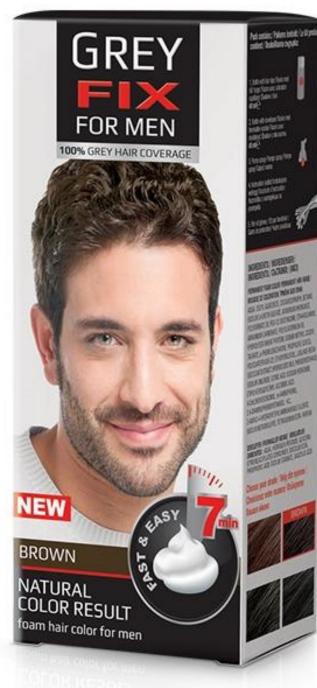

air Color, 7.65 Almond Blonde

Kolora, 8.0 Gold Blonde

Kolora, 9.8 Ash Blonde

Kolora, 10.2 Pearl Blonde



## Foam Color Greyfix For Men



Foam Color, Greyfix For Men, Dark Brown







NEW - longer lasting color with the new advanced formula of GreyFix for men.

GreyFix for men is a permanent foam color for men that restores the natural look of hair just in 7 minutes. GreyFix for men is formulated with walnut shell extract and special pigments to cover grey hair replacing it with subtle color that blends with your natural hair color.

GreyFix for men foam color is enriched with wheat proteins and silk extract that nourishes and strengthens hair follicles and keeps hair healthy and brilliant.

Innovative and easy-to-apply foam colorant guarantees perfect result with less effort.









Foam Color, Greyfix For Men, Brown