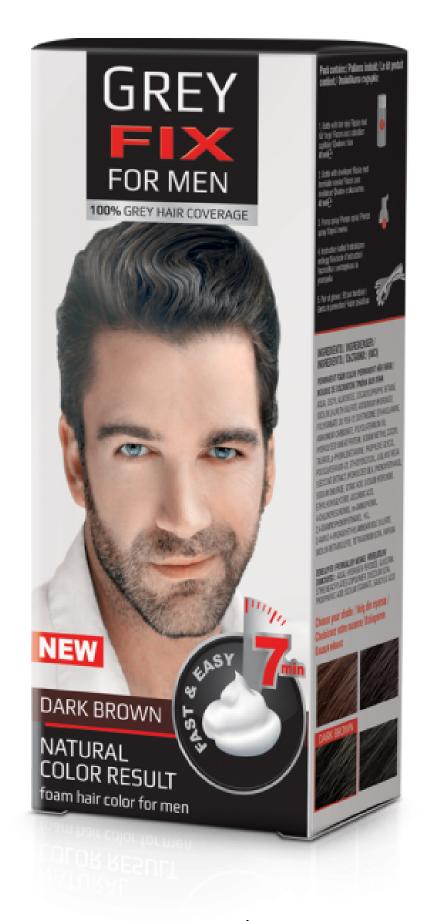

## Foam Color Greyfix For Men

Foam Color, Greyfix For Men, Dark Brown

NEW - longer lasting color with the new advanced formula of GreyFix for men.

GreyFix for men is a permanent foam color for men that restores the natural look of hair just in 7 minutes. GreyFix for men is formulated with walnut shell extract and special pigments to cover grey hair replacing it with subtle color that blends with your natural hair color.

GreyFix for men foam color is enriched with wheat proteins and silk extract that nourishes and strengthens hair follicles and keeps hair healthy and brilliant.

Innovative and easy-to-apply foam colorant guarantees perfect result with less effort.