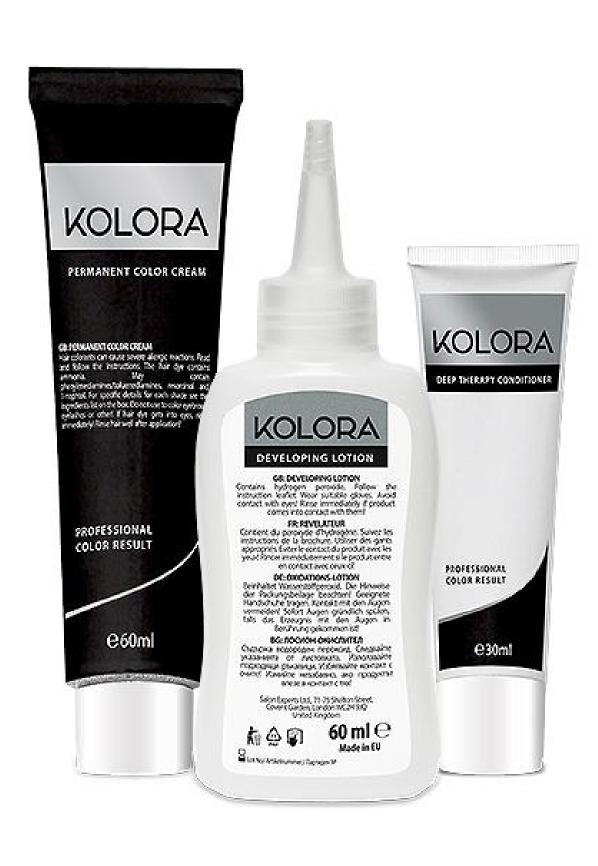

# KOLORA COLOR CREAM

KOLORA permanent hair color with liquid keratin and regenine is enriched with natural cocoa butter, wheat proteins and walnut extract to provide maximum color intensity and natural look. KOLORA ensures professional care and a dazzling result without white hair.

#### KOLORA DEEP THERAPY CONDITIONER

Specially formulated with safflower oil, coconut oil, and horse chestnut extract to nourish and reinforce the hair after coloring. The conditioner preserves color intensity and shine, deeply hydrates and provides color protection during thermal processing.

#### THE PACKAGE CONTAINS:

60 ml color cream, 60 ml developing lotion, 30 ml deep therapy conditioner

Kolora, Kolora, Permanent Hair Color, 1.0 Intense Black 2.0 Black Brown

Kolora, 3.0 Deep Brown

Kolora, 3.9 Deep Cherry Red