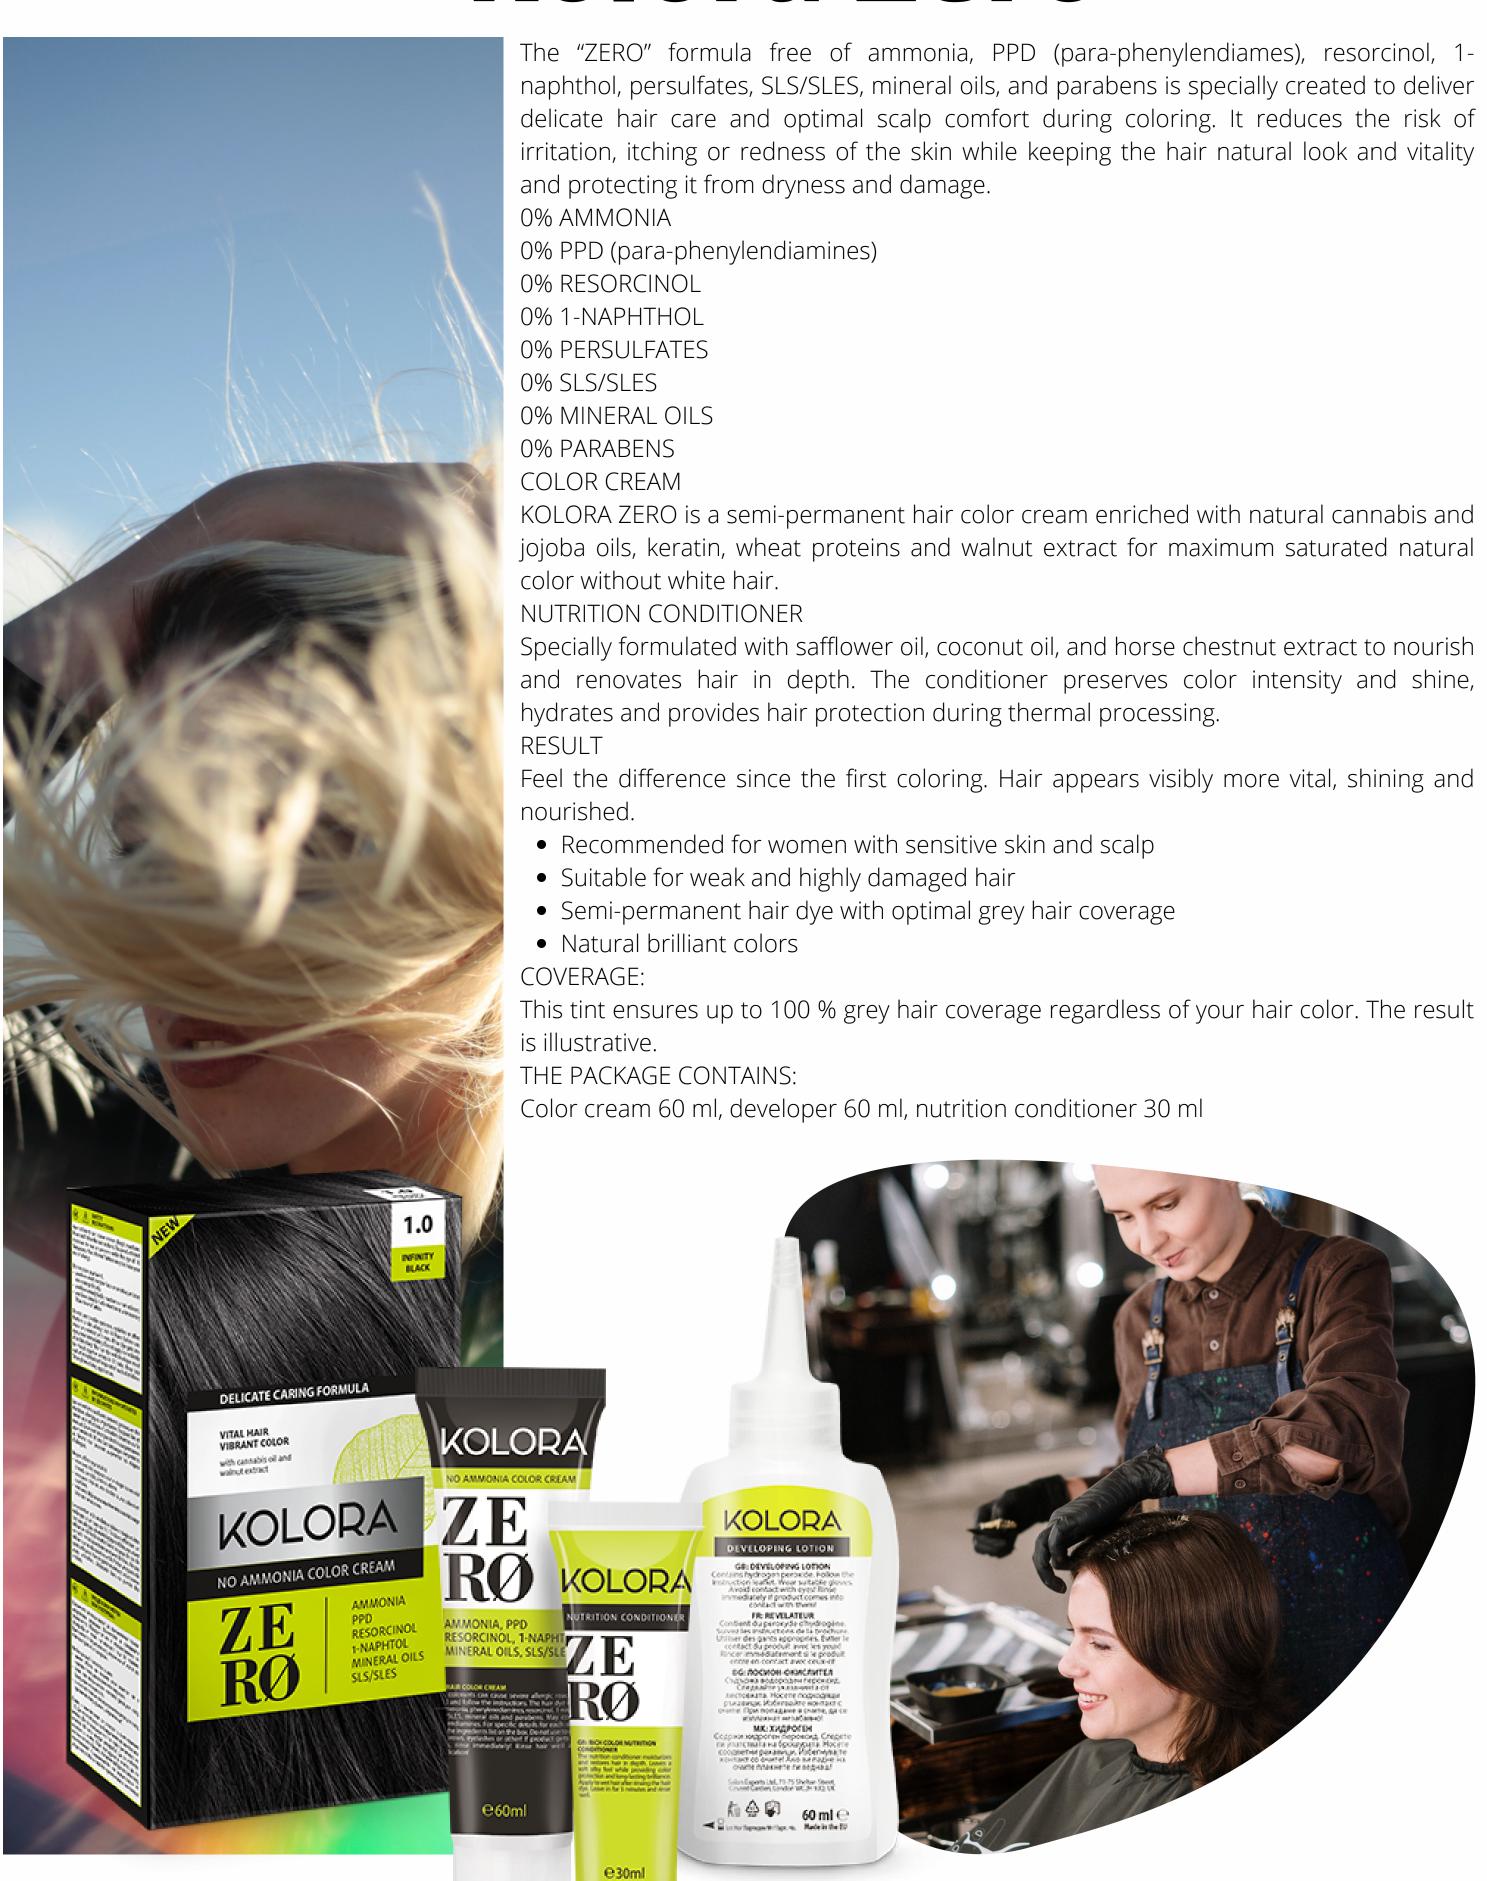

# KOLORA COLOR CREAM

KOLORA permanent hair color with liquid keratin and regenine is enriched with natural cocoa butter, wheat proteins and walnut extract to provide maximum color intensity and natural look. KOLORA ensures professional care and a dazzling result without white hair.

#### KOLORA DEEP THERAPY CONDITIONER

Specially formulated with safflower oil, coconut oil, and horse chestnut extract to nourish and reinforce the hair after coloring. The conditioner preserves color intensity and shine, deeply hydrates and provides color protection during thermal processing.

#### **RESULT**

Hair appears visibly smoother, shining and rejuvenated as after a salon visit.

#### COVERAGE:

This tint is recommended for you if the color of your hair is in the range of light brown to dark brown. The color result is illustrative and may vary depending on your natural or current hair color.

#### THE PACKAGE CONTAINS:

60 ml color cream, 60 ml developing lotion, 30 ml deep therapy conditioner

Kolora, Kolora, Permanent Hair Color, 1.0 Intense Black 2.0 Black Brown

Kolora, 3.0 Deep Brown

Kolora, 3.9 Deep Cherry Red